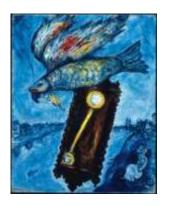

Marc Chagall (1887–1985), one of the foremost modernists of the 20th century, created his unique style by drawing on elements from richly colored folk art motifs, the Russian Christian icon tradition, Cubism, and Surrealism. Beginning with the evocative paintings from his years in France, the exhibition illuminates an artist deeply responsive to the suffering inflicted by war – often expressed with Christian imagery – and to his own personal losses and intimate sorrows.

By the late 1940s, Chagall returns to colorful, joy-filled work celebrating love.

To access the tour, you will receive a Zoom link.

General admission – \$10 per Zoom access

Sponsor – \$36 (helps Temple Beth Or provide even more programs)