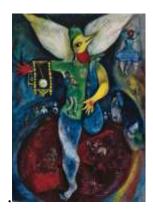

Marc Chagall (1887–1985), one of the foremost modernists of the 20th century, created his unique style by drawing on elements from richly colored folk art motifs, the Russian Christian icon tradition, Cubism, and Surrealism. Beginning with the evocative paintings from his years in France, the exhibition illuminates an artist deeply responsive to the suffering inflicted by war – often expressed with Christian imagery – and to his own personal losses and intimate sorrows.

By the late 1940s, Chagall returns to colorful, joy-filled work celebrating love.

To access the tour, you will receive a Zoom link.

General admission – \$10 per Zoom access

Sponsor – \$36 (helps Temple Beth Or provide even more programs)