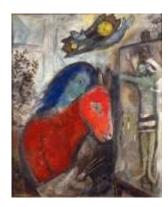

Marc Chagall (1887–1985), one of the foremost modernists of the 20th century, created his unique style by drawing on elements from richly colored folk art motifs, the Russian Christian icon tradition, Cubism, and Surrealism. Beginning with the evocative paintings from his years in France, the exhibition illuminates an artist deeply responsive to the suffering inflicted by war – often expressed with Christian imagery – and to his own personal losses and intimate sorrows.

By the late 1940s, Chagall returns to colorful, joy-filled work celebrating love.

To access the tour, you will receive a Zoom link.

General admission – \$10 per Zoom access

Sponsor – \$36 (helps Temple Beth Or provide even more programs)